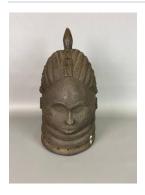

## **Basic Report**

Title: Sowei helmet mask, also known as Bundu mask

**Date**: c. 1970

Primary Maker: Unidentified

maker

**Medium**: Stained wood with

rafia

Title: Ceremonial body wrap, Kente