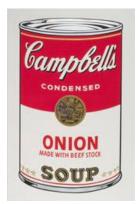

#### Title: Onion Made with Beef Stock Soup, from the Campbell's Soup I Portfolio

**Date**: 1968

**Primary Maker**: Andy Warhol **Medium**: Screenprint on coated wove paper