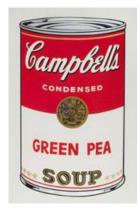

# Title: Green Pea Soup, from the Campbell's Soup I Portfolio

**Date**: 1968

**Primary Maker**: Andy Warhol **Medium**: Screenprint on coated wove paper