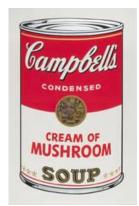

#### Title: Cream of Mushroom Soup, from the Campbell's Soup I Portfolio

**Date**: 1968

**Primary Maker**: Andy Warhol **Medium**: Screenprint on coated wove paper

Title: Black Bean Soup, from the Campbell's Soup I Portfolio