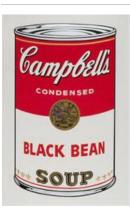

#### Title: Cream of Mushroom Soup, from the Campbell's Soup I Portfolio

**Date**: 1968

**Primary Maker**: Andy Warhol **Medium**: Screenprint on coated wove paper

Title: Black Bean Soup, from the Campbell's Soup I Portfolio

**Date**: 1968

**Primary Maker**: Andy Warhol **Medium**: Screenprint on coated wove paper