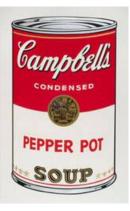

# Title: Pepper Pot Soup, from the Campbell's Soup I Portfolio

Date: 1968

**Primary Maker**: Andy Warhol **Medium**: Screenprint on coated wove paper