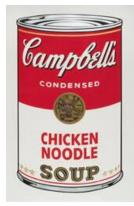

## Title: Chicken Noodle Soup, from the Campbell's Soup I Portfolio

Date: 1968

**Primary Maker**: Andy Warhol **Medium**: Screenprint on coated wove paper