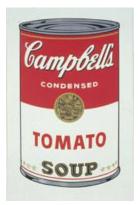

#### Title: Tomato Soup, from the Campbell's Soup I Portfolio

**Date**: 1968

Primary Maker: Andy Warhol Medium: Screenprint on coated wove paper