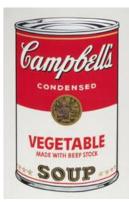

## Title: Vegetable made with Beef Stock Soup, from the Campbell's Soup I Portfolio

Date: 1968

**Primary Maker**: Andy Warhol **Medium**: Screenprint on coated wove paper