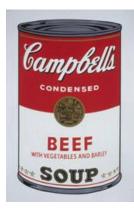

## Title: Beef with Vegetables and Barley, from the Campbell's Soup I Portfolio

Date: 1968

**Primary Maker**: Andy Warhol **Medium**: Screenprint on coated wove paper