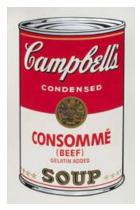

# Title: Consomme (Beef) Gelatin Added Soup, from the Campbell's Soup I Portfolio

**Date**: 1968

**Primary Maker**: Andy Warhol **Medium**: Screenprint on coated wove paper