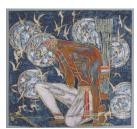

## Title: Monkeys Date: N.D. Primary Maker: Sosen Mori Medium: Color and Sumi

Title: Herdsman with Cattle Date: 1962 Primary Maker: Francis Newton Souza Medium: Oil on paper, color reproduction Title: Daigoji of Kyoto Date: n.d. Primary Maker: Unidentified artist Medium: Brush and ink on Japan paper mounted on silk tapestry backed with rice paper