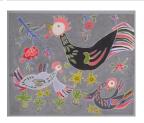

Title: Kneeling Male Figure Date: c. 1995 Primary Maker: Yi Ling Medium: Gouache on paper

Title: Composition with Fowl Date: late 1980s Primary Maker: Yi Ling Medium: Gouache on paper

Title: Female Figure in an interior Date: c. 1995 Primary Maker: Yi Ling Medium: Gouache on paper