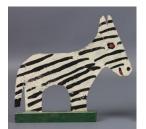

## **Basic Report**

Title: Noah's Ark
Date: n.d.
Primary Maker: Tubby Brown
Medium: Painted metal
cutouts and shaped metal

Title: Noah's Ark
Date: n.d.
Primary Maker: Tubby Brown
Medium: Painted metal
cutouts and shaped metal