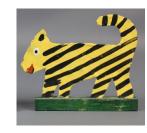

Title: Noah's Ark
Date: n.d.
Primary Maker: Tubby Brown
Medium: Painted metal
cutouts and shaped metal

Title: Noah's Ark
Date: n.d.
Primary Maker: Tubby Brown
Medium: Painted metal
cutouts and shaped metal