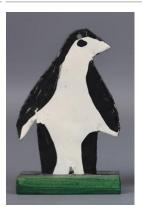

## **Basic Report**

Title: Noah's Ark
Date: n.d.
Primary Maker: Tubby Brown
Medium: Painted metal
cutouts and shaped metal

Title: Noah's Ark
Date: n.d.
Primary Maker: Tubby Brown
Medium: Painted metal
cutouts and shaped metal