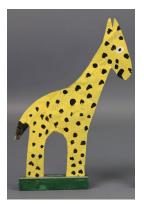

Title: Noah's Ark
Date: n.d.
Primary Maker: Tubby Brown
Medium: Painted metal
cutouts and shaped metal

Title: Noah's Ark Date: n.d.

Title: Noah's Ark

Date: n.d.

**Primary Maker**: Tubby Brown **Medium**: Painted metal cutouts and shaped metal