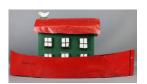

Title: Noah's Ark, boat

Date: n.d.

**Title: Devil Xmas Tree** 

Date: 1991

**Primary Maker**: Tubby Brown **Medium**: Tin, wood and acrylic

paint

Title: Noah's Ark

Date: n.d.