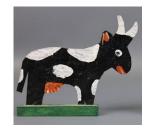

Title: Noah's Ark
Date: n.d.
Primary Maker: Tubby Brown
Medium: Painted metal
cutouts and shaped metal

Title: Noah's Ark
Date: n.d.
Primary Maker: Tubby Brown
Medium: Painted metal
cutouts and shaped metal