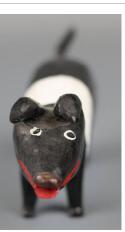

Title: Noah's Ark Date: n.d. Primary Maker: Minnie Adkins Medium: Painted carved wood with painting

Title: Noah's Ark Date: n.d. Primary Maker: Minnie Adkins Medium: Painted carved wood with painting

Title: Noah's Ark Date: n.d. Primary Maker: Minnie Adkins Medium: Painted carved wood with painting