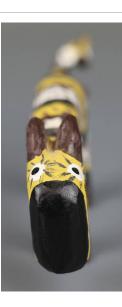

Title: Noah's Ark Date: n.d. Primary Maker: Minnie Adkins Medium: Painted carved wood with painting

Title: Noah's Ark Date: n.d. Primary Maker: Minnie Adkins Medium: Painted carved wood with painting

Title: Noah's Ark Date: n.d. Primary Maker: Minnie Adkins Medium: Painted carved wood with painting Title: Noah's Ark Date: n.d. Primary Maker: Minnie Adkins Medium: Painted carved wood with painting