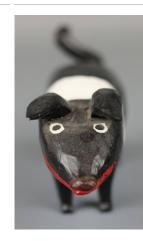

Title: Noah's Ark Date: n.d. Primary Maker: Minnie Adkins Medium: Painted carved wood with painting

Title: Bear Date: n.d. Primary Maker: Minnie Adkins Medium: Painted carved wood

Title: Noah's Ark Date: n.d. Primary Maker: Minnie Adkins Medium: Painted carved wood with painting