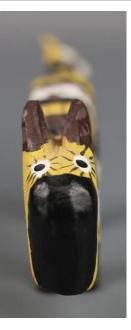

## **Basic Report**

Title: Noah's Ark Date: n.d. Primary Maker: Minnie Adkins Medium: Painted carved wood with painting

Title: Noah's Ark Date: n.d. Primary Maker: Minnie Adkins Medium: Painted carved wood with painting