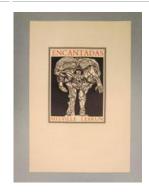

illustrations

Title: Encantadas, Two Sketches from Herman Melville's Enchanted Isles

Data 400

**Date**: 1963

Primary Maker: Rico Lebrun Medium: The Gehenna Press, limited edition book from the deluxe edition of 31, loose signatures laid into a blue buckram covered portfolio and enclosed in a blue buckram slipcase with leather label. Two suites of woodcuts (twelve total), one set printed on Green Moriki, all prints hand signed by Lebrun. Wood blocks cut by Leonard Baskin.