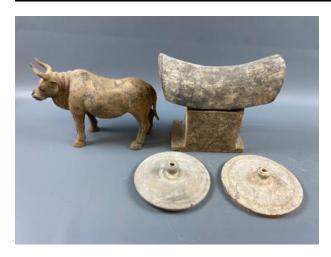

## **Pottery Carriage and Ox**

#### **Description**

A carriage and ox, large circular solid wheels, extended roof, ox with swell shoulders, small head, standing on all fours, Plexiglas support stand, pottery, buff and grey.

#### **Dimensions**

Overall (roof):  $4 \times 10 \times 5$  1/2 in. (10.2 × 25.4 × 14 cm) Overall (carriage):  $7 \times 6$  3/4 × 4 3/4 in. (17.8 × 17.1 × 12.1 cm) Overall (wheels):  $1 \cdot 1/2 \times 6$  in. (3.8 × 15.2 cm) Overall (ox):  $7 \cdot 3/4 \times 10 \cdot 1/2 \times 3 \cdot 1/2$  in. (19.7 × 26.7 × 8.9 cm)