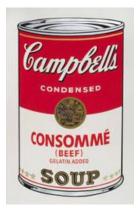

# Title: Consomme (Beef) Gelatin Added Soup, from the Campbell's Soup I Portfolio

Date: 1968

**Primary Maker**: Andy Warhol **Medium**: Screenprint on coated wove paper