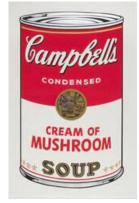

#### Title: Cream of Mushroom Soup, from the Campbell's Soup I Portfolio

**Date**: 1968

**Primary Maker**: Andy Warhol **Medium**: Screenprint on coated wove paper

Title: Vegetable made with Beef Stock Soup, from the Campbell's Soup I Portfolio