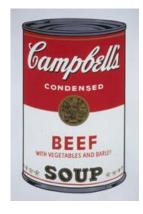

### Title: Beef with Vegetables and Barley, from the Campbell's Soup I Portfolio

**Date**: 1968

**Primary Maker**: Andy Warhol **Medium**: Screenprint on coated wove paper