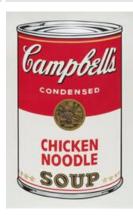

### Title: Chicken Noodle Soup, from the Campbell's Soup I Portfolio

Date: 1968

Primary Maker: Andy Warhol Medium: Screenprint on coated wove paper