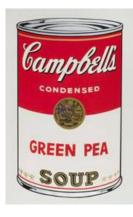

# Title: Green Pea Soup, from the Campbell's Soup I Portfolio

Date: 1968

**Primary Maker**: Andy Warhol **Medium**: Screenprint on coated wove paper