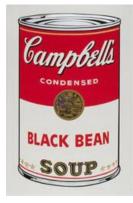

# Title: Black Bean Soup, from the Campbell's Soup I Portfolio

**Date**: 1968

**Primary Maker**: Andy Warhol **Medium**: Screenprint on coated wove paper