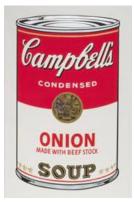

#### Title: Onion Made with Beef Stock Soup, from the Campbell's Soup I Portfolio

**Date**: 1968

**Primary Maker**: Andy Warhol **Medium**: Screenprint on coated wove paper