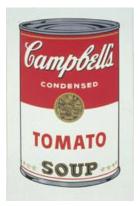

#### Title: Tomato Soup, from the Campbell's Soup I Portfolio

**Date**: 1968

Primary Maker: Andy Warhol Medium: Screenprint on coated wove paper