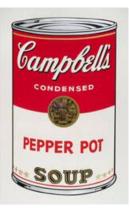

# Title: Pepper Pot Soup, from the Campbell's Soup I Portfolio

Date: 1968

Primary Maker: Andy Warhol Medium: Screenprint on coated wove paper