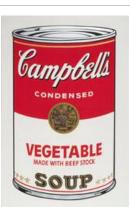

#### Title: Cream of Mushroom Soup, from the Campbell's Soup I Portfolio

**Date**: 1968

**Primary Maker**: Andy Warhol **Medium**: Screenprint on coated wove paper

Title: Vegetable made with Beef Stock Soup, from the Campbell's Soup I Portfolio

**Date**: 1968

**Primary Maker**: Andy Warhol **Medium**: Screenprint on coated wove paper